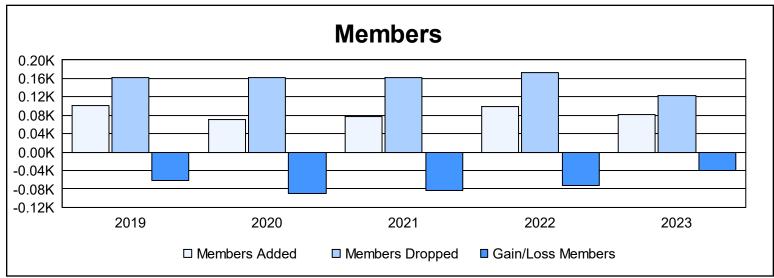

District 30 S As of June 2023 Cumulative

| Year      | New<br>Clubs | Dropped<br>Clubs | Gain/<br>Loss<br>Clubs | New<br>Members | Charter<br>Members | Reinstate<br>Members | Transfer<br>Members | Total<br>Member<br>Added | Total<br>Members<br>Dropped | Gain/<br>Loss<br>Members |
|-----------|--------------|------------------|------------------------|----------------|--------------------|----------------------|---------------------|--------------------------|-----------------------------|--------------------------|
| 2018-2019 | 0            | 3                | -3                     | 68             | 8                  | 23                   | 2                   | 101                      | 162                         | -61                      |
| 2019-2020 | 0            | 3                | -3                     | 58             | 1                  | 10                   | 2                   | 71                       | 162                         | -91                      |
| 2020-2021 | 0            | 2                | -2                     | 42             | 1                  | 33                   | 2                   | 78                       | 161                         | -83                      |
| 2021-2022 | 0            | 4                | -4                     | 94             | 0                  | 3                    | 2                   | 99                       | 172                         | -73                      |
| 2022-2023 | 0            | 3                | -3                     | 75             | 1                  | 0                    | 6                   | 82                       | 122                         | -40                      |
| Average   | 0            | 3                | -3                     | 67             | 2                  | 14                   | 3                   | 86                       | 156                         | -70                      |