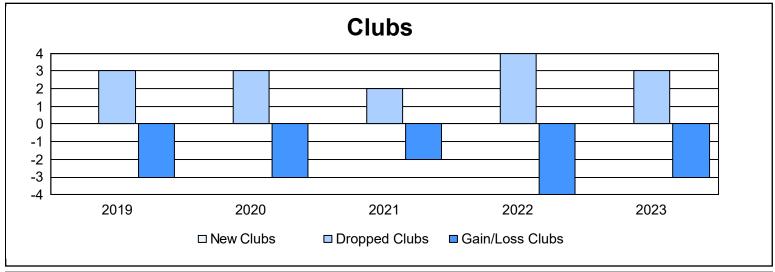

District 30 S As of June 2023 Cumulative

| Year      | New<br>Clubs | Dropped<br>Clubs | Gain/<br>Loss<br>Clubs | New<br>Members | Charter<br>Members | Reinstate<br>Members | Transfer<br>Members | Total<br>Member<br>Added | Total<br>Members<br>Dropped | Gain/<br>Loss<br>Members |
|-----------|--------------|------------------|------------------------|----------------|--------------------|----------------------|---------------------|--------------------------|-----------------------------|--------------------------|
| 2018-2019 | 0            | 3                | -3                     | 68             | 8                  | 23                   | 2                   | 101                      | 162                         | -61                      |
| 2019-2020 | 0            | 3                | -3                     | 58             | 1                  | 10                   | 2                   | 71                       | 162                         | -91                      |
| 2020-2021 | 0            | 2                | -2                     | 42             | 1                  | 33                   | 2                   | 78                       | 161                         | -83                      |
| 2021-2022 | 0            | 4                | -4                     | 94             | 0                  | 3                    | 2                   | 99                       | 172                         | -73                      |
| 2022-2023 | 0            | 3                | -3                     | 75             | 1                  | 0                    | 6                   | 82                       | 122                         | -40                      |
| Average   | 0            | 3                | -3                     | 67             | 2                  | 14                   | 3                   | 86                       | 156                         | -70                      |